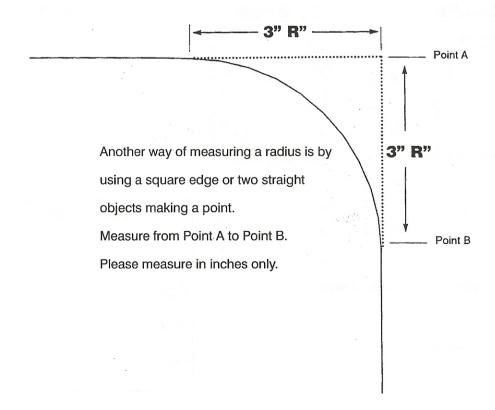

## Method # 2 for determining radius

Another way to measure the radius is by placing a carpenter's square on the outside corner of your spa. The distance between the corner of the carpenter's square and the place where it touches the spa (A) equals the radius of the curve (B).