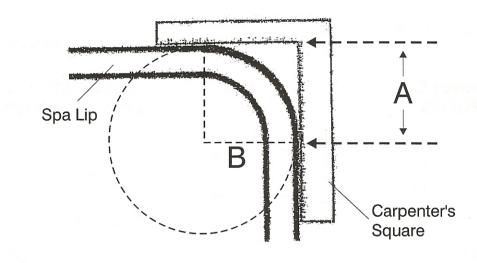

## Method # 2 for determining radius

Another way to measure the radius is by placing a carpenter's square on the outside corner of your spa. The distance between the corner of the carpenter's square and the place where it touches the spa (A) equals the radius of the curve (B).

## How to measure the radius of a curved spa