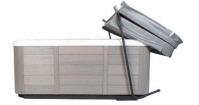

#### **COVER CADDY**

- Easily stores cover out of site
- Arrives fully assembled in box
- Works with a wide variety of spa brands and spa shapes

### **COVER GENIE**

- Price and clearance conscious
- Simplistic design offers trouble-free operation
- As little as 12" of clearance needed

#### **COVER VALET**

- Industry leading 5 year warranty
- Requires only 4" 6" of clearance behind the spa
- Dual gas shock assisted for effortless operation
- Variable mounting options

#### **COVER ROCK-IT**

- Under-spa mount = no screws in your spa
- Zinc-plated and powder coated finish
- Simplicity translates to affordability

For Measuring and Ordering a Cover for your Spa or Hot Tub