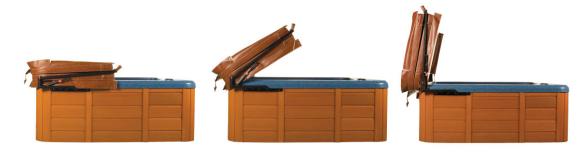

#### **COVER REMOVERS**

#### **COVER CADDY**

- Easily stores cover out of site
- Arrives fully assembled in box
- Works with a wide variety of spa brands and spa shapes



### **COVER GENIE**

- Price and clearance conscious
- Simplistic design offers trouble-free operation
- As little as 12" of clearance needed









#### **COVER VALET**

- Industry leading 5 year warranty
- Requires only 4" 6" of clearance behind the spa
- Dual gas shock assisted for effortless operation
- Variable mounting options





#### **COVER ROCK-IT**

- Under-spa mount = no screws in your spa
- Zinc-plated and powder coated finish
- Simplicity translates to affordability









For Measuring and Ordering a Cover for your Spa or Hot Tub

# SPA COVER ORDER FORM

|                                                                              | Color                                    | (Thickness)                      | lf known, | fill in the following                  |
|------------------------------------------------------------------------------|------------------------------------------|----------------------------------|-----------|----------------------------------------|
|                                                                              | Black<br>Navy                            | Foam Size 3