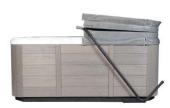

#### **COVER CADDY**

- Easily stores cover out of site
- Arrives fully assembled in box
- Works with a wide variety of spa brands and spa shapes

### **COVER GENIE**

- Price and clearance conscious
- Simplistic design offers trouble-free operation
- As little as 12" of clearance needed

#### **COVER VALET**

- Industry leading 5 year warranty
- Requires only 4" 6" of clearance behind the spa
- Dual gas shock assisted for effortless operation
- Variable mounting options

#### **COVER ROCK-IT**

- Under-spa mount = no screws in your spa
- Zinc-plated and powder coated finish
- Simplicity translates to affordability

For Measuring and Ordering a Cover for your Spa or Hot Tub