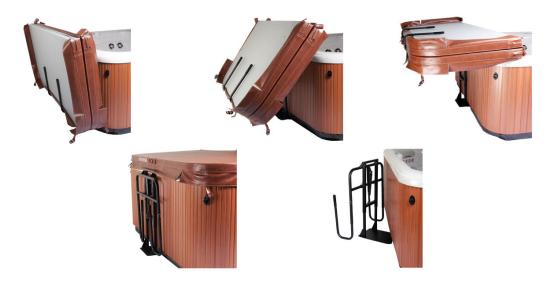

#### **COVER VALET**

- Industry leading 5 year warranty
- Requires only 4" 6" of clearance behind the spa
- Dual gas shock assisted for effortless operation
- Variable mounting options