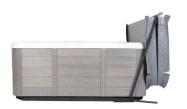

#### **COVER CADDY**

- Easily stores cover out of site
- Arrives fully assembled in box
- Works with a wide variety of spa brands and spa shapes

### **COVER GENIE**

- Price and clearance conscious
- Simplistic design offers trouble-free operation
- As little as 12" of clearance needed

#### **COVER VALET**

- Industry leading 5 year warranty
- Requires only 4" 6" of clearance behind the spa
- Dual gas shock assisted for effortless operation
- Variable mounting options

#### **COVER ROCK-IT**

- Under-spa mount = no screws in your spa
- Zinc-plated and powder coated finish
- Simplicity translates to affordability

For Measuring and Ordering a Cover for your Spa or Hot Tub