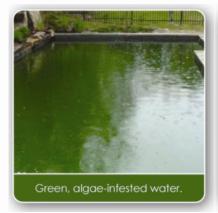

## What you will see:

(1) Pool water will turn from green to milky blue (usually within 24 hours).
(2) Water will foam, bubble and milky appearance will gradually fade. (3) Water clarity returns!