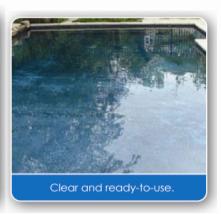

## What you will see:

(1) Pool water will turn from green to milky blue (usually within 24 hours).
(2) Water will foam, bubble and milky appearance will gradually fade. (3) Water clarity returns!