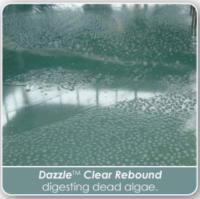

## What is the Process?

- 1. Brush and vacuum the pool to remove as much physical debris as possible.
- 2. Where possible, test and balance the water especially the pH (7.4 7.6). All swimming pool products work more effectively when the water is properly balanced.
- 3. Use **Dazzle**<sup>TM</sup> **Ultra Shock**: Provides an initial shock treatment to the water. Use at the rate of 125 grams per 10,000 litres to provide the necessary chlorine and oxidation pre-treatment for the algicide. Apply slowly into a clean, empty skimmer for best results. Wait 15 minutes before moving to step #4.
- 4. Use **Dazzle<sup>™</sup> Algae Clear 60**. Our most powerful all-purpose algicide. Use at the rate of 100 ml per 10,000 litres to provide the necessary algae destroying capability to the water. Apply by pouring the required amount around the edges of the swimming pool. Ideally, wait until the pool water turns a milky colour before moving to Step #5.
- 5. Use **Dazzle**<sup>TM</sup> **Clear Rebound**: Our most effective product for accelerating the destruction of algae and for digesting the dead algae to return the water to the desired clarity. Use at the rate of 160 ml per 10,000 litres by pouring around the edges of the pool. **Dazzle**<sup>TM</sup> **Clear Rebound** digests dead algae, removing it from the pool. In colder water, this may take more time but a return to desired clarity should take place in 2 4 days. In very heavily infested swimming pools, a second application of **Dazzle**<sup>TM</sup> **Clear Rebound** may be required after 2 days.

## What you will see:

(1) Pool water will turn from green to milky blue (usually within 24 hours).
(2) Water will foam, bubble and milky appearance will gradually fade. (3) Water clarity returns!